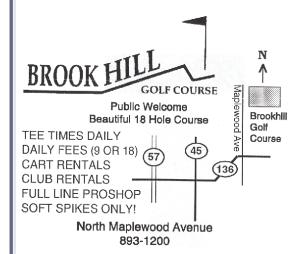

#### Agenda:

- 11:00—11:45 Registration/Lunch
- 12:00 Shotgun Start

**Location:** 

**Brookhill Golf Course** 

Rantoul IL

Cost: \$65.00/golfer — includes lunch, greens fees, cart, prizes, refreshments, awards, and dinner